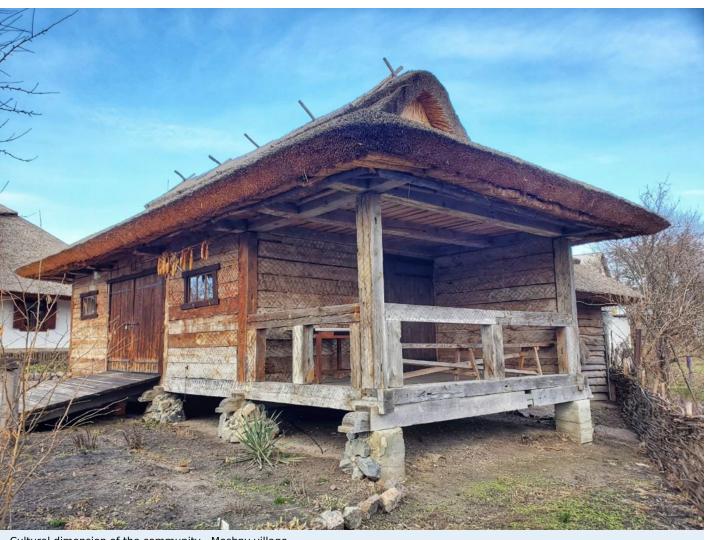

# Vision of the project

The "Cultural Dimension of the Community - Moshny Village" project aimed to preserve the identity and ensure the sustainable development of the Moshny village community (Cherkasy region) by researching and promoting its rich cultural heritage. Moshny village is home to over ten outstanding architectural and historical monuments, which have been underappreciated due to a lack of information and awareness. This project sought to establish a vibrant cultural and tourist cluster in the Moshnivska rural community, fostering community sustainability and preserving cultural identity through heritage promotion.

This initiative aimed to establish Moshny as a unique cultural brand, attracting tourists and businesses while promoting the preservation of its rich historical and architectural heritage. The project provided the foundation for community-driven cultural development, fostering appreciation for the village's identity and creating new opportunities for economic growth.