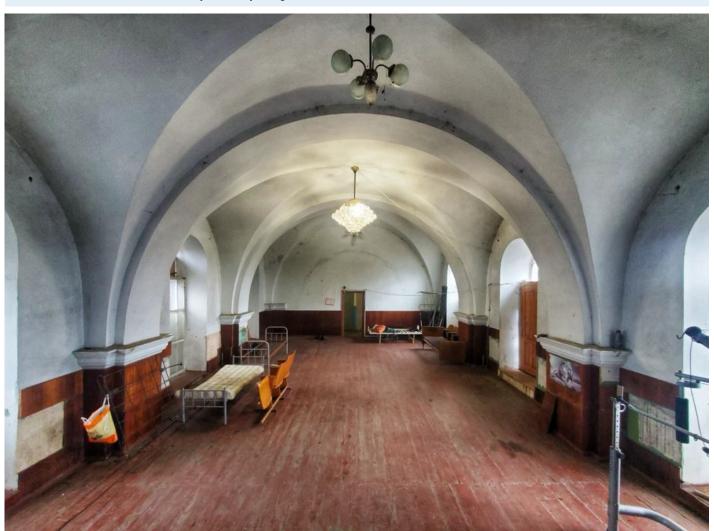

# Vision of the project

The "Cultural Dimension of the Community - Moshny Village" project aimed to preserve the identity and ensure the sustainable development of the Moshny village community (Cherkasy region) by researching and promoting its rich cultural heritage. Moshny village is home to over ten outstanding architectural and historical monuments, which have been underappreciated due to a lack of information and awareness. This project sought to establish a vibrant cultural and tourist cluster in the Moshnivska rural community, fostering community sustainability and preserving cultural identity through heritage promotion.

This initiative aimed to establish Moshny as a unique cultural brand, attracting tourists and businesses while promoting the preservation of its rich historical and architectural heritage. The project provided the foundation for community-driven cultural development, fostering appreciation for the village's identity and creating new opportunities for economic growth.