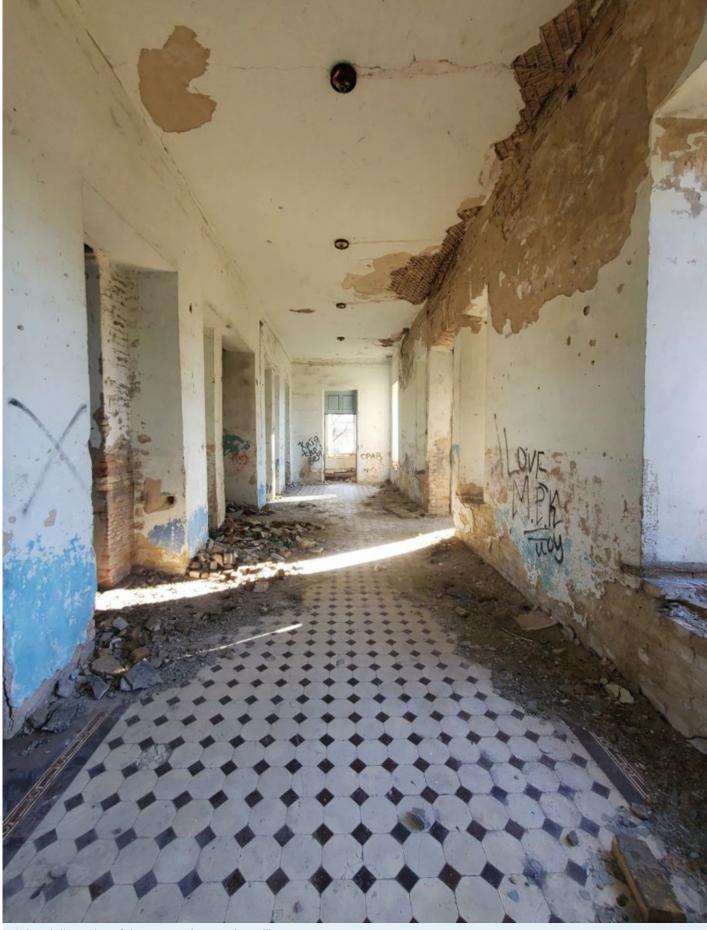

# Vision of the project

The "Cultural Dimension of the Community - Moshny Village" project aimed to preserve the identity and ensure the sustainable development of the Moshny village community (Cherkasy region) by researching and promoting its rich cultural heritage. Moshny village is home to over ten outstanding architectural and historical monuments, which have been underappreciated due to a lack of information and awareness. This project sought to establish a vibrant cultural and tourist cluster in the Moshnivska rural community, fostering community sustainability and preserving cultural identity through heritage promotion.

This initiative aimed to establish Moshny as a unique cultural brand, attracting tourists and businesses while promoting the preservation of its rich historical and architectural heritage. The project provided the foundation for community-driven cultural development, fostering appreciation for the village's identity and creating new opportunities for economic growth.