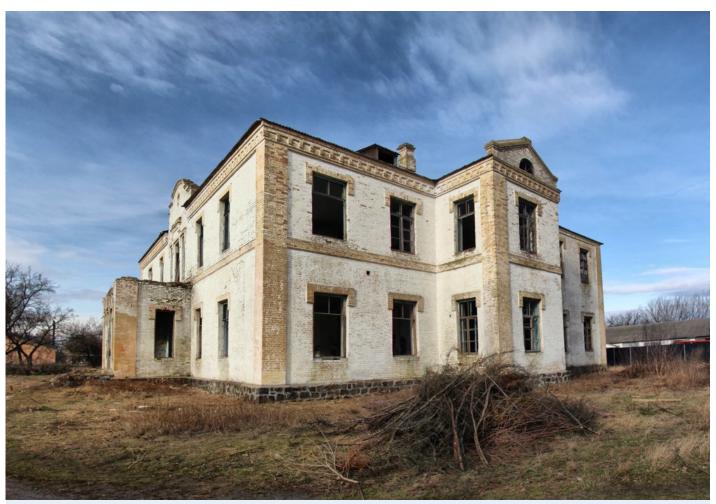

# Vision of the project

The "Cultural Dimension of the Community - Moshny Village" project aimed to preserve the identity and ensure the sustainable development of the Moshny village community (Cherkasy region) by researching and promoting its rich cultural heritage. Moshny village is home to over ten outstanding architectural and historical monuments, which have been underappreciated due to a lack of information and awareness. This project sought to establish a vibrant cultural and tourist cluster in the Moshnivska rural community, fostering community sustainability and preserving cultural identity through heritage promotion.

This initiative aimed to establish Moshny as a unique cultural brand, attracting tourists and businesses while promoting the preservation of its rich historical and architectural heritage. The project provided the foundation for community-driven cultural development, fostering appreciation for the village's identity and creating new opportunities for economic growth.